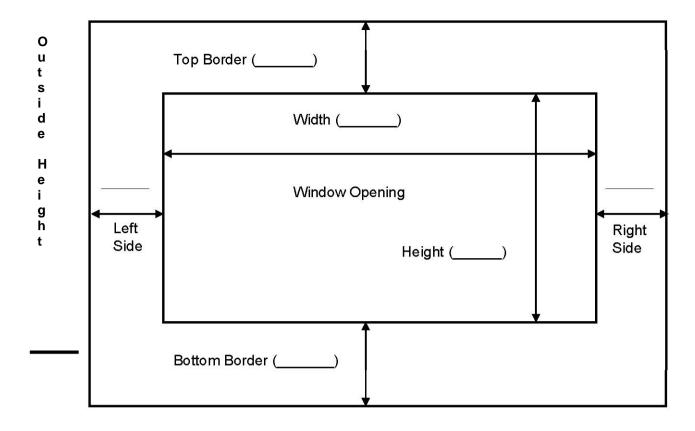

## **Custom Mat Cutting Worksheet**

| 1.                                      | Dimensions of artwo                                                                                    | ork. Width:               | Height:  |           |               |        |
|-----------------------------------------|--------------------------------------------------------------------------------------------------------|---------------------------|----------|-----------|---------------|--------|
|                                         | Mat board, 100% C<br>lor: <b>Bright White</b>                                                          |                           |          |           |               |        |
|                                         | terior mat board size exterior dimensions of m                                                         |                           |          |           |               |        |
|                                         | Backing board shou<br>lor <b>Bright White</b><br>1/8'' Acid Free Fo                                    | Antique White_            | Black    |           | _ Pearl White | _ Ply: |
| Exterior mat board size: Width: Height: |                                                                                                        |                           |          |           |               |        |
| 4.                                      | Hinging of window a                                                                                    | and backing: <b>Lon</b> ç | g Side S | hort Side | No Hinge      |        |
| 5.                                      | Window Opening:                                                                                        | Width:                    |          | Height:   |               |        |
|                                         | Borders: <b>Top Bottom Right Side Left Side</b> rovide exact dimension in inches, including fractions. |                           |          |           |               | -      |
| 7.                                      | 7. Quantity: of mats with the same specifications.                                                     |                           |          |           |               |        |
|                                         | tting Charge per mat: (counts apply to the total r                                                     |                           |          | •         | • /           |        |
|                                         |                                                                                                        | 1 - 9                     | 0 – 29 3 | 0 -99 100 | +             |        |